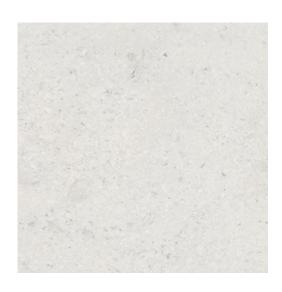

## LIV JURA LANDSCAPE LIGHT GREY MATT RECT 79,8X79,8 G1

DIMENSION: 79,8 X 79,8

THE NAME OF THE COLLECTION: LIV JURA LANDSCAPE

TYPE OF TILE: WALL AND FLOOR TILES

PRODUCT CODE: NT1650-019-1

EAN: 5901771154495

## **FEATURES OF TILES**

## **TECHNICAL DATA**

| TYPE OF SURFACE:           | SMOOTH                | PACKAGING WEIGHT:               | 23,45 KG   |
|----------------------------|-----------------------|---------------------------------|------------|
| TILE'S SURFACE FINISH:     | MATT                  | THICKNESS OF TILE:              | 8 MM       |
| TILE'S SIZE:               | VERY BIG (FROM 80X80) | NUMBER OF PIECES IN ONE         | 2          |
| FROST RESISTANCE:          | YES                   | PACKAGE:                        |            |
| STAIN RESISTANCE CLASS:    | 5                     | NUMBER OF M2 IN ONE<br>PACKAGE: | 1,27       |
| ABRASION RESISTANCE CLASS: | 4                     | WEIGHT OF 1M2 TILES:            | 18,25 KG   |
| ANTI-SLIP CLASS:           | R 10B                 | WARRANTY:                       | 6 LAT      |
| APPLICATION:               | INSIDE AND OUTSIDE    | USAGE:                          | WALL&FLOOR |
| INSPIRATION:               | STONE                 | TONALITY:                       | V2         |
| COLOUR:                    | LIGHT GREY            | RECTIFIED TILE:                 | RECTIFIED  |
|                            |                       |                                 |            |