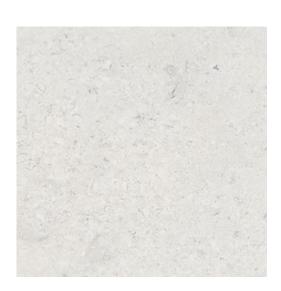

## LIV JURA LANDSCAPE LIGHT GREY MATT RECT 59,8X59,8 G1

DIMENSION: 59,8 X 59,8

THE NAME OF THE COLLECTION: LIV JURA LANDSCAPE

TYPE OF TILE: WALL AND FLOOR TILES

PRODUCT CODE: NT1650-015-1

EAN: 5901771153955