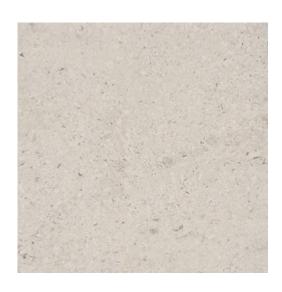

## LIV JURA LANDSCAPE GREIGE MATT RECT 79,8X79,8 G1

DIMENSION: 79,8 X 79,8

THE NAME OF THE COLLECTION: LIV JURA LANDSCAPE

TYPE OF TILE: WALL AND FLOOR TILES

PRODUCT CODE: NT1650-020-1

EAN: 5901771154518

INDEX: TGGR1024046215

## **TECHNICAL DATA**

| 22,45 KG   | PACKAGING WEIGHT:               | SMOOTH                | TYPE OF SURFACE:           |
|------------|---------------------------------|-----------------------|----------------------------|
| 8 MM       | THICKNESS OF TILE:              | MATT                  | TILE'S SURFACE FINISH:     |
| 2          | NUMBER OF PIECES IN ONE         | VERY BIG (FROM 80X80) | TILE'S SIZE:               |
| E:         | PACKAGE:                        | YES                   | FROST RESISTANCE:          |
| 1,27       | NUMBER OF M2 IN ONE<br>PACKAGE: | 5                     | STAIN RESISTANCE CLASS:    |
| 18,25 KG   | WEIGHT OF 1M2 TILES:            | 4                     | ABRASION RESISTANCE CLASS: |
| 6 LAT      | WARRANTY:                       | R 10B                 | ANTI-SLIP CLASS:           |
| WALL&FLOOR | USAGE:                          | INSIDE AND OUTSIDE    | APPLICATION:               |
| V2         | TONALITY:                       | STONE                 | INSPIRATION:               |
| RECTIFIED  | RECTIFIED TILE:                 | GREY                  | COLOUR:                    |
|            |                                 |                       |                            |