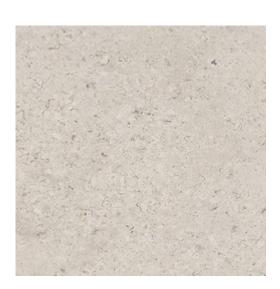

## LIV JURA LANDSCAPE GREIGE MATT RECT 59,8X59,8 G1

DIMENSION: 59,8 X 59,8

THE NAME OF THE COLLECTION: LIV JURA LANDSCAPE

TYPE OF TILE: WALL AND FLOOR TILES

PRODUCT CODE: NT1650-014-1

EAN: 5901771153931

INDEX: TGGR1023804937