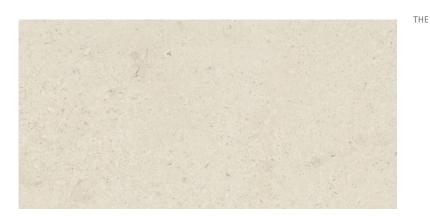

## LIV JURA LANDSCAPE CREAM MATT RECT 59,8X119,8 G1

## FEATURES OF TILES

| : | TYPE OF SURFACE:           |
|---|----------------------------|
| : | TILE'S SURFACE FINISH:     |
| : | TILE'S SIZE:               |
| : | FROST RESISTANCE:          |
| : | STAIN RESISTANCE CLASS:    |
| : | ABRASION RESISTANCE CLASS: |
| : | ANTI-SLIP CLASS:           |
| : | APPLICATION:               |
| : | INSPIRATION:               |
| : | COLOUR:                    |

SMOOTH MATT

YES 5 5

R 10B

STONE CREAM

VERY BIG (FROM 80X80)

INSIDE AND OUTSIDE