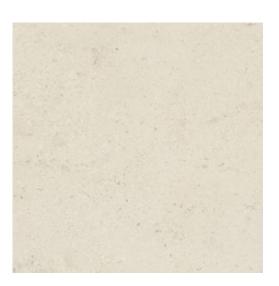

## LIV JURA LANDSCAPE CREAM MATT RECT 119,8X119,8 G1

## FEATURES OF TILES

A

| TYPE OF SURFACE:          | SMOOTH                | PACKAGING WEIGHT:               | 53,5 KG    |
|---------------------------|-----------------------|---------------------------------|------------|
| TILE'S SURFACE FINISH:    | MATT                  | THICKNESS OF TILE:              | 8 MM       |
| TILE'S SIZE:              | VERY BIG (FROM 80X80) | NUMBER OF PIECES IN ONE         | 2          |
| FROST RESISTANCE:         | YES                   | PACKAGE:                        |            |
| STAIN RESISTANCE CLASS:   | 5                     | NUMBER OF M2 IN ONE<br>PACKAGE: | 2,87       |
| BRASION RESISTANCE CLASS: | 4                     | WEIGHT OF 1M2 TILES:            | 18,43 KG   |
| ANTI-SLIP CLASS:          | R 10B                 | WARRANTY:                       | 6 LAT      |
| APPLICATION:              | INSIDE AND OUTSIDE    | USAGE:                          | WALL&FLOOR |
| INSPIRATION:              | STONE                 | TONALITY:                       | V2         |
| COLOUR:                   | CREAM                 | RECTIFIED TILE:                 | RECTIFIED  |
|                           |                       |                                 |            |