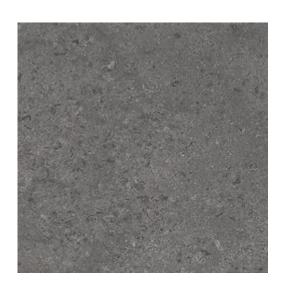

## LIV JURA LANDSCAPE BASALT MATT RECT 59,8X59,8 G1

DIMENSION: 59,8 X 59,8

THE NAME OF THE COLLECTION: LIV JURA LANDSCAPE

TYPE OF TILE: WALL AND FLOOR TILES

PRODUCT CODE: NT1650-016-1

EAN: 5901771153979

INDEX: TGGR1023824937

## **TECHNICAL DATA**

| TYPE OF SURFACE:           | SMOOTH                | PACKAGING WEIGHT:                | 20 KG      |
|----------------------------|-----------------------|----------------------------------|------------|
| TILE'S SURFACE FINISH:     | MATT                  | THICKNESS OF TILE:               | 8 MM       |
| TILE'S SIZE:               | VERY BIG (FROM 80X80) | NUMBER OF PIECES IN ONE PACKAGE: | 3          |
| FROST RESISTANCE:          | YES                   |                                  |            |
| STAIN RESISTANCE CLASS:    | 5                     | NUMBER OF M2 IN ONE<br>PACKAGE:  | 1,07       |
| ABRASION RESISTANCE CLASS: | 4                     | WEIGHT OF 1M2 TILES:             | 18,5 KG    |
| ANTI-SLIP CLASS:           | R 10B                 | WARRANTY:                        | 6 LAT      |
| APPLICATION:               | INSIDE AND OUTSIDE    | USAGE:                           | WALL&FLOOR |
| INSPIRATION:               | STONE                 | TONALITY:                        | V2         |
| COLOUR:                    | GRAPHITE              | RECTIFIED TILE:                  | RECTIFIED  |
|                            |                       |                                  |            |