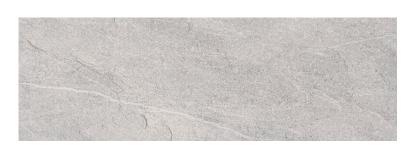

## **GREY BLANKET STONE STRUCTURE MICRO**

DIMENSION: 29 X 89

THE NAME OF THE COLLECTION: GREY BLANKET

TYPE OF TILE: WALL TILES

PRODUCT CODE: OP1019-005-1

EAN: 5902115771699

INDEX: TWZR1022307854