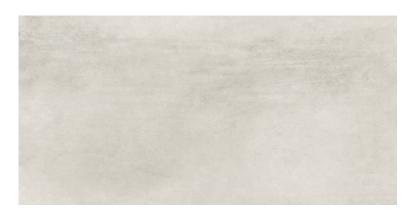

## **GRAVA WHITE MATT RECT**

DIMENSION: 59,8 X 119,8

THE NAME OF THE COLLECTION: GRAVA

TYPE OF TILE: WALL AND FLOOR TILES

PRODUCT CODE: OP662-009-1

EAN: 5902115763830

INDEX: TGGR1008139008

## **TECHNICAL DATA**

| TYPE OF SURFACE:           | SMOOTH                | PACKAGING WEIGHT:                | 28,5 KG    |
|----------------------------|-----------------------|----------------------------------|------------|
| TILE'S SURFACE FINISH:     | MATT                  | THICKNESS OF TILE:               | 8 MM       |
| TILE'S SIZE:               | VERY BIG (FROM 80X80) | NUMBER OF PIECES IN ONE PACKAGE: | 2          |
| FROST RESISTANCE:          | YES                   |                                  |            |
| STAIN RESISTANCE CLASS:    | 5                     | NUMBER OF M2 IN ONE PACKAGE:     | 1,43       |
| ABRASION RESISTANCE CLASS: | 5                     | WEIGHT OF 1M2 TILES:             | 19,6 KG    |
| ANTI-SLIP CLASS:           | R10B                  | WARRANTY:                        | 10 YEARS   |
| APPLICATION:               | INSIDE AND OUTSIDE    | USAGE:                           | WALL&FLOOR |
| INSPIRATION:               | CONCRETE              | TONALITY:                        | V2         |
| COLOUR:                    | WHITE                 | RECTIFIED TILE:                  | YES        |