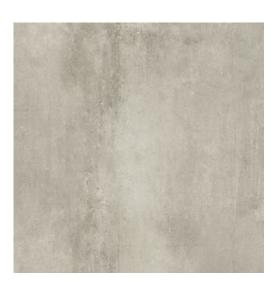

## **GRAVA LIGHT GREY MATT RECT**

| DIMENSION:                  | 79,8 X 79,8          |  |
|-----------------------------|----------------------|--|
| THE NAME OF THE COLLECTION: | GRAVA                |  |
| TYPE OF TILE:               | WALL AND FLOOR TILES |  |
| PRODUCT CODE:               | OP662-051-1          |  |
| EAN:                        | 5902115763939        |  |
| INDEX:                      | TGGR1008369009       |  |
|                             |                      |  |

## FEATURES OF TILES

A

| TYPE OF SURFACE:           | SMOOTH             | PACKAGING WEIGHT:               |
|----------------------------|--------------------|---------------------------------|
| TILE'S SURFACE FINISH:     | MATT               | THICKNESS OF TILE:              |
| TILE'S SIZE:               | BIG (FROM 60X60)   | NUMBER OF PIECES IN ONE         |
| FROST RESISTANCE:          | YES                | PACKAGE:                        |
| STAIN RESISTANCE CLASS:    | 5                  | NUMBER OF M2 IN ONE<br>PACKAGE: |
| ABRASION RESISTANCE CLASS: | 5                  | WEIGHT OF 1M2 TILES:            |
| ANTI-SLIP CLASS:           | R10B               | WARRANTY:                       |
| APPLICATION:               | INSIDE AND OUTSIDE | USAGE:                          |
| INSPIRATION:               | CONCRETE           | TONALITY:                       |
| COLOUR:                    | GREY               | RECTIFIED TILE:                 |
|                            |                    |                                 |