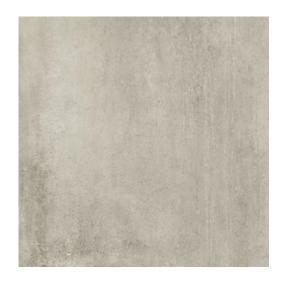

## **GRAVA LIGHT GREY MATT RECT**

DIMENSION: 59,8 X 59,8

THE NAME OF THE COLLECTION: GRAVA

TYPE OF TILE: WALL AND FLOOR TILES

PRODUCT CODE: OP662-059-1

EAN: 5902115763892

INDEX: TGGR1008409010

## **TECHNICAL DATA**

| 20,8 KG    | PACKAGING WEIGHT:               | SMOOTH               | TYPE OF SURFACE:           |
|------------|---------------------------------|----------------------|----------------------------|
| 8 MM       | THICKNESS OF TILE:              | MATT                 | TILE'S SURFACE FINISH:     |
| 3          | NUMBER OF PIECES IN ONE         | MEDIUM (UP TO 60X60) | TILE'S SIZE:               |
|            | PACKAGE:                        | YES                  | FROST RESISTANCE:          |
| 1,07       | NUMBER OF M2 IN ONE<br>PACKAGE: | 5                    | STAIN RESISTANCE CLASS:    |
| 18,8 KG    | WEIGHT OF 1M2 TILES:            | 5                    | ABRASION RESISTANCE CLASS: |
| 10 YEARS   | WARRANTY:                       | R10B                 | ANTI-SLIP CLASS:           |
| WALL&FLOOR | USAGE:                          | INSIDE AND OUTSIDE   | APPLICATION:               |
| V2         | TONALITY:                       | CONCRETE             | INSPIRATION:               |
| YES        | RECTIFIED TILE:                 | GREY                 | COLOUR:                    |