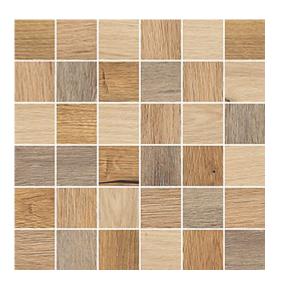

## GRAND WOOD MIX MOSAIC MATT RECT 29,8X29,8

| DIMENSION:                  | 29,8 X 29,8          |  |
|-----------------------------|----------------------|--|
| THE NAME OF THE COLLECTION: | GRAND WOOD RUSTIC    |  |
| TYPE OF TILE:               | WALL AND FLOOR TILES |  |
| PRODUCT CODE:               | OD498-110            |  |
| EAN:                        | 5901771098522        |  |
| INDEX:                      | TDZZ1263646267       |  |
|                             |                      |  |

## FEATURES OF TILES

| MIX                 | PACKAGING WEIGHT:                                            | 25,7 KG                                                                                                                                                                                                                                   |
|---------------------|--------------------------------------------------------------|-------------------------------------------------------------------------------------------------------------------------------------------------------------------------------------------------------------------------------------------|
| STRUCTURE           | THICKNESS OF TILE:                                           | 8 MM                                                                                                                                                                                                                                      |
| MATT                | NUMBER OF PIECES IN ONE                                      | 15                                                                                                                                                                                                                                        |
| SMALL (UP TO 45X45) | PACKAGE:                                                     |                                                                                                                                                                                                                                           |
| YES                 | NUMBER OF M2 IN ONE<br>PACKAGE:                              | 1,33                                                                                                                                                                                                                                      |
| 5                   | WEIGHT OF 1M2 TILES:                                         | 1,7 KG                                                                                                                                                                                                                                    |
| WOOD                | WARRANTY:                                                    | 6 LAT                                                                                                                                                                                                                                     |
| INSIDE AND OUTSIDE  | USAGE:                                                       | WALL&FLOOR                                                                                                                                                                                                                                |
|                     | TONALITY:                                                    | V3                                                                                                                                                                                                                                        |
|                     | RECTIFIED TILE:                                              | RECTIFIED                                                                                                                                                                                                                                 |
|                     | STRUCTURE<br>MATT<br>SMALL (UP TO 45X45)<br>YES<br>5<br>WOOD | STRUCTURE THICKNESS OF TILE:   MATT NUMBER OF PIECES IN ONE<br>PACKAGE:   SMALL (UP TO 45X45) NUMBER OF M2 IN ONE<br>PACKAGE:   YES NUMBER OF M2 IN ONE<br>PACKAGE:   5 WEIGHT OF 1M2 TILES:   WOOD WARRANTY:   INSIDE AND OUTSIDE USAGE: |