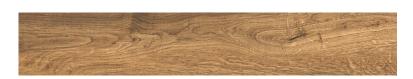

## **GPTU 902 BEIGE / PASSION OAK BEIGE MATT RECT**

DIMENSION: 14,7 X 89

THE NAME OF THE COLLECTION: PASSION OAK

TYPE OF TILE: WALL AND FLOOR TILES

PRODUCT CODE: NT1124-003-1

EAN: 5901771018124

INDEX: TGGR1012891947