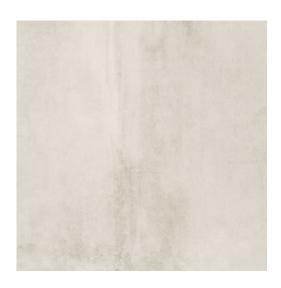

## **GPTU 602 CEMENTO LIGHT GREY LAPPATO RECT**

DIMENSION: 59,8 X 59,8

THE NAME OF THE COLLECTION: ARLEQUINI

TYPE OF TILE: WALL AND FLOOR TILES

PRODUCT CODE: OP477-001-1

EAN: 5901771025245

INDEX: TGGP1003297846