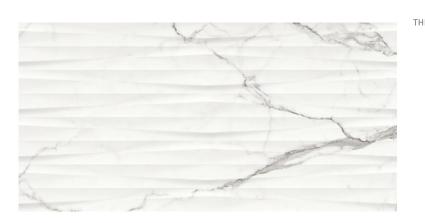

## GINEVRA WHITE STRUCTURE GLOSSY RECT 29,8X59,8 \* G1

| 29,8 X 59,8    | DIMENSION:                 |
|----------------|----------------------------|
| GINEVRA        | IE NAME OF THE COLLECTION: |
| WALL TILES     | TYPE OF TILE:              |
| NT1237-002-1   | PRODUCT CODE:              |
| 5901771113935  | EAN:                       |
| TWZR1025308995 | INDEX:                     |
|                |                            |

## FEATURES OF TILES

APPLICATION:

| COLOUR:                 | WHITE                |
|-------------------------|----------------------|
| TYPE OF SURFACE:        | STRUCTURE            |
| TILE'S SURFACE FINISH:  | GLOSSY               |
| TILE'S SIZE:            | MEDIUM (UP TO 60X60) |
| FROST RESISTANCE:       | NO                   |
| STAIN RESISTANCE CLASS: | 5                    |
| INSPIRATION:            | STONE                |