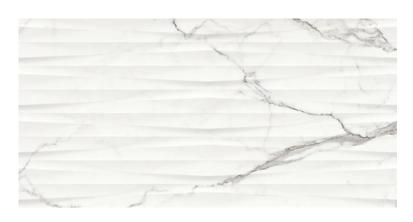

## **GINEVRA WHITE STRUCTURE GLOSSY RECT**

DIMENSION: 29,8 X 59,9

THE NAME OF THE COLLECTION: GINEVRA

TYPE OF TILE: WALL TILES

PRODUCT CODE: NT1237-002-1

EAN: 5901771054870

INDEX: TWZR1023808995

## **TECHNICAL DATA**

| STRUCTURE            | TYPE OF SURFACE:        |
|----------------------|-------------------------|
| GLOSSY               | TILE'S SURFACE FINISH:  |
| MEDIUM (UP TO 60X60) | TILE'S SIZE:            |
| 5                    | STAIN RESISTANCE CLASS: |
| STONE                | INCDIDATION             |

STANCE CLASS: 5
INSPIRATION: STONE
COLOUR: GREY
APPLICATION: INSIDE

RECTIFIED TILE: YES
PACKAGING WEIGHT: 19,12 KG
THICKNESS OF TILE: 9 MM

NUMBER OF PIECES IN ONE
PACKAGE: 7

NUMBER OF M2 IN ONE PACKAGE: 1,25