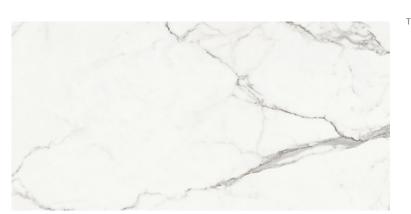

## **GINEVRA WHITE GLOSSY RECT**

| 29,8 X 59,8    | DIMENSION:                  |
|----------------|-----------------------------|
| GINEVRA        | THE NAME OF THE COLLECTION: |
| WALL TILES     | TYPE OF TILE:               |
| NT1237-001-1   | PRODUCT CODE:               |
| 5901771104797  | EAN:                        |
| TWZR1024788995 | INDEX:                      |
|                |                             |

## **TECHNICAL DATA**

| TYPE OF SURFACE:       | SMOOTH               | RECTIFIED TILE:                     | YES      |
|------------------------|----------------------|-------------------------------------|----------|
| TILE'S SURFACE FINISH: | GLOSSY               | PACKAGING WEIGHT:                   | 17,25 KG |
| TILE'S SIZE:           | MEDIUM (UP TO 60X60) | THICKNESS OF TILE:                  | 8 MM     |
| FROST RESISTANCE:      | NO                   | NUMBER OF PIECES IN ONE<br>PACKAGE: | 7        |
| INSPIRATION:           | STONE                |                                     |          |
| COLOUR:                | WHITE                | NUMBER OF M2 IN ONE<br>PACKAGE:     | 1,25     |
| APPLICATION:           | INSIDE               | WEIGHT OF 1M2 TILES:                | 13,8 KG  |
|                        |                      | WARRANTY:                           | 6 YEARS  |
|                        |                      | USAGE:                              | WALL     |
|                        |                      | TONALITY:                           | V1       |
|                        |                      |                                     |          |