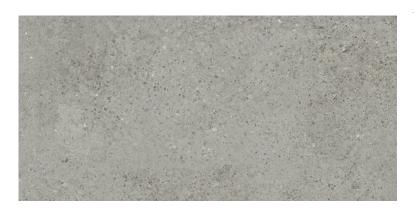

## **GIGANT SILVERGREY MATT RECT**

DIMENSION: 29,8 X 59,8

THE NAME OF THE COLLECTION: GIGANT

TYPE OF TILE: WALL AND FLOOR TILES

PRODUCT CODE: MT036-026-1

EAN: 5901771025641

INDEX: TGGR1013905938

## **TECHNICAL DATA**

| TYPE OF SURFACE:           | SMOOTH               | PACKAGING WEIGHT:                | 23,7 KG    |
|----------------------------|----------------------|----------------------------------|------------|
| TILE'S SURFACE FINISH:     | MATT                 | THICKNESS OF TILE:               | 8 MM       |
| TILE'S SIZE:               | MEDIUM (UP TO 60X60) | NUMBER OF PIECES IN ONE PACKAGE: | 7          |
| FROST RESISTANCE:          | YES                  |                                  |            |
| STAIN RESISTANCE CLASS:    | 5                    | NUMBER OF M2 IN ONE PACKAGE:     | 1,25       |
| ABRASION RESISTANCE CLASS: | 4                    | WEIGHT OF 1M2 TILES:             | 18,8 KG    |
| ANTI-SLIP CLASS:           | R10                  | WARRANTY:                        | 6 YEARS    |
| APPLICATION:               | INSIDE AND OUTSIDE   | USAGE:                           | WALL&FLOOR |
| INSPIRATION:               | STONE                | TONALITY:                        | V2         |
| COLOUR:                    | GREY                 | RECTIFIED TILE:                  | YES        |