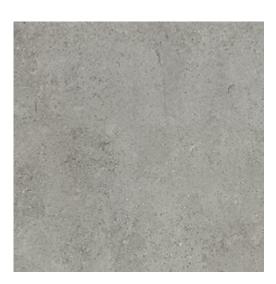

## **GIGANT 2.0 SILVER GREY MATT RECT**

| 59,3 X 59,3    | DIMENSION:                  |
|----------------|-----------------------------|
| GIGANT 2.0     | THE NAME OF THE COLLECTION: |
| TERRACE TILES  | TYPE OF TILE:               |
| MT036-002-1    | PRODUCT CODE:               |
| 5902115729010  | EAN:                        |
| TGGR1007413914 | INDEX:                      |
|                |                             |