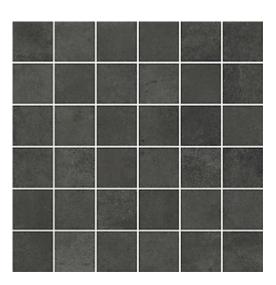

## FOGGY NIGHT GRAPHITE MOSAIC MATT RECT 29,8X29,8

DIMENSION: 29,8 X 29,8

THE NAME OF THE COLLECTION: FOGGY NIGHT

TYPE OF TILE: MOSAICS

PRODUCT CODE: ND1290-006

EAN: 5901771061809

INDEX: TDZZ1261386267

## **TECHNICAL DATA**

| TYPE OF SURFACE:           | SMOOTH              | PACKAGING WEIGHT:               | 25,96 KG  |
|----------------------------|---------------------|---------------------------------|-----------|
| TILE'S SURFACE FINISH:     | MATT                | THICKNESS OF TILE:              | 9 MM      |
| TILE'S SIZE:               | SMALL (UP TO 45X45) | NUMBER OF PIECES IN ONE         | 15        |
| FROST RESISTANCE:          | NO                  | PACKAGE:                        |           |
| STAIN RESISTANCE CLASS:    | 5                   | NUMBER OF M2 IN ONE<br>PACKAGE: | 1,33      |
| ABRASION RESISTANCE CLASS: | 4                   | WEIGHT OF 1M2 TILES:            | 1,7 KG    |
| ANTI-SLIP CLASS:           | R 10                | WARRANTY:                       | 6 LAT     |
| APPLICATION:               | INSIDE              | USAGE:                          | WALL      |
| INSPIRATION:               | CONCRETE            | TONALITY:                       | V2        |
| COLOUR:                    | GRAPHITE            | RECTIFIED TILE:                 | RECTIFIED |