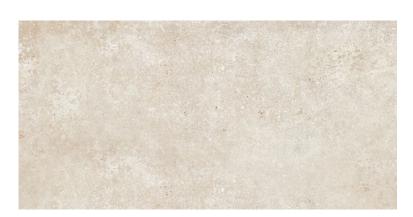

## FIRST ROW BEIGE MATT RECT 29,8X59,8 \* G1

DIMENSION: 29,8 X 59,8

THE NAME OF THE COLLECTION: FIRST ROW

> TYPE OF TILE: WALL TILES

PRODUCT CODE: NT1235-003-1

> 5901771104919 EAN:

INDEX: TWZR1024848995

## **TECHNICAL DATA**

|   | PACKAGING WEIGHT:               | BEIGE                | COLOUR:                 |
|---|---------------------------------|----------------------|-------------------------|
|   | THICKNESS OF TILE:              | SMOOTH               | TYPE OF SURFACE:        |
|   | NUMBER OF PIECES IN ONE         | MATT                 | TILE'S SURFACE FINISH:  |
|   | PACKAGE:                        | MEDIUM (UP TO 60X60) | TILE'S SIZE:            |
|   | NUMBER OF M2 IN ONE<br>PACKAGE: | NO                   | FROST RESISTANCE:       |
|   | WEIGHT OF 1M2 TILES:            | 5                    | STAIN RESISTANCE CLASS: |
|   | WARRANTY:                       | CONCRETE             | INSPIRATION:            |
| , | USAGE:                          | INSIDE               | APPLICATION:            |
| , | TONALITY:                       |                      |                         |
|   | RECTIFIED TILE:                 |                      |                         |