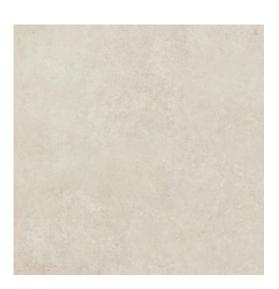

## FIRST ROW BEIGE MATT RECT

| 59,8 X 59,8          | DIMENSION:                  |
|----------------------|-----------------------------|
| FIRST ROW            | THE NAME OF THE COLLECTION: |
| WALL AND FLOOR TILES | TYPE OF TILE:               |
| NT1235-001-1         | PRODUCT CODE:               |
| 5901771054733        | EAN:                        |
| TGGR1016644937       | INDEX:                      |
|                      |                             |

## FEATURES OF TILES

| TYPE OF SURFACE:           | SMOOTH               | PACKAGING WEIGHT:               | 18,72 KG   |
|----------------------------|----------------------|---------------------------------|------------|
| TILE'S SURFACE FINISH:     | MATT                 | THICKNESS OF TILE:              | 8 MM       |
| TILE'S SIZE:               | MEDIUM (UP TO 60X60) | NUMBER OF PIECES IN ONE         | 3          |
| FROST RESISTANCE:          | YES                  | PACKAGE:                        |            |
| STAIN RESISTANCE CLASS:    | 5                    | NUMBER OF M2 IN ONE<br>PACKAGE: | 1,07       |
| ABRASION RESISTANCE CLASS: | 4                    | WEIGHT OF 1M2 TILES:            | 17,31 KG   |
| ANTI-SLIP CLASS:           | R9                   | WARRANTY:                       | 6 YEARS    |
| APPLICATION:               | INSIDE AND OUTSIDE   | USAGE:                          | WALL&FLOOR |
| INSPIRATION:               | CONCRETE             | TONALITY:                       | V2         |
| COLOUR:                    | BEIGE                | RECTIFIED TILE:                 | YES        |
|                            |                      |                                 |            |