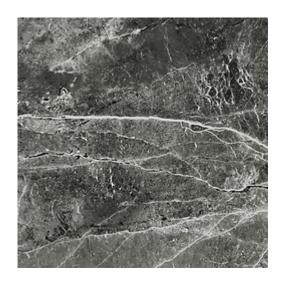

## **ESSENTIAL GRAPHITE POLISHED RECT**

DIMENSION: 79,8 X 79,8

THE NAME OF THE COLLECTION: ESSENTIAL GRAPHITE

TYPE OF TILE: WALL AND FLOOR TILES

PRODUCT CODE: NT1058-020-1

EAN: 5902115783548

INDEX: TGGP1001976216

## TECHNICAL DATA

COLOUR: GRAPHITE

TYPE OF SURFACE: SMOOTH

TILE'S SURFACE FINISH: POLISHED

TILE'S SIZE: BIG (FROM 60X60)

FROST RESISTANCE: YES

STAIN RESISTANCE CLASS: 5

ABRASION RESISTANCE CLASS: 2

APPLICATION: INSIDE AND OUTSIDE

INSPIRATION: STONE

5 WEIGI 2 INSIDE AND OUTSIDE

PACKAGING WEIGHT: 25 KG
THICKNESS OF TILE: 8 MM

NUMBER OF PIECES IN ONE
PACKAGE: 2

NUMBER OF M2 IN ONE
PACKAGE: 1,27

WEIGHT OF 1M2 TILES: 19,6 KG
WARRANTY: 6 YEARS
USAGE: WALL&FLOOR
TONALITY: V3