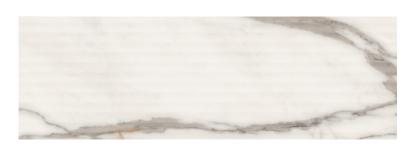

## **CRISTALLO WHITE STRUCTURE SATIN**

DIMENSION: 24 X 74

THE NAME OF THE COLLECTION: CRISTALLO

TYPE OF TILE: WALL TILES

PRODUCT CODE: NT575-001-1

EAN: 5901771014973

INDEX: TWZR1023497825

## **TECHNICAL DATA**

COLOUR: WHITE PACKAGING WEIGHT: 20,25 KG TYPE OF SURFACE: STRUCTURE THICKNESS OF TILE: 10 MM TILE'S SURFACE FINISH: SATIN NUMBER OF PIECES IN ONE PACKAGE: TILE'S SIZE: MEDIUM (UP TO 60X60) NUMBER OF M2 IN ONE 1,08 FROST RESISTANCE: NO PACKAGE: STAIN RESISTANCE CLASS: WEIGHT OF 1M2 TILES: 16,6 KG INSPIRATION: MARBLE WARRANTY: 6 YEARS APPLICATION: INSIDE USAGE: WALL TONALITY: V1 RECTIFIED TILE: