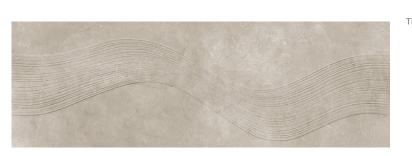

## **CONCRETE SEA GREY STRUCTURE MATT**

| 39,8 X 119,8   | DIMENSION:                  |
|----------------|-----------------------------|
| CONCRETE SEA   | THE NAME OF THE COLLECTION: |
| WALL TILES     | TYPE OF TILE:               |
| NT1072-004-1   | PRODUCT CODE:               |
| 5902115791666  | EAN:                        |
| TWZR1022897893 | INDEX:                      |
|                |                             |

## TECHNICAL DATA

| COLOUR:                 | GREY                  | PACKAGING WEIGHT:               | 19,3895 KG |
|-------------------------|-----------------------|---------------------------------|------------|
| TYPE OF SURFACE:        | STRUCTURE             | NUMBER OF PIECES IN ONE         | 2          |
| TILE'S SURFACE FINISH:  | MATT                  | PACKAGE:                        |            |
| TILE'S SIZE:            | VERY BIG (FROM 80X80) | NUMBER OF M2 IN ONE<br>PACKAGE: | 0,95       |
| STAIN RESISTANCE CLASS: | 5                     | WEIGHT OF 1M2 TILES:            | 20,41 KG   |
| INSPIRATION:            | CONCRETE              | WARRANTY:                       | 6 YEARS    |
| APPLICATION:            | INSIDE                | USAGE:                          | WALL       |
|                         |                       | TONALITY:                       | V2         |
|                         |                       | RECTIFIED TILE:                 | YES        |
|                         |                       |                                 |            |