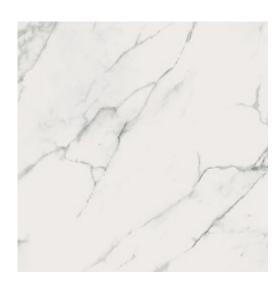

## **CALACATTA MARBLE WHITE POLISHED RECT**

DIMENSION: 79,8 X 79,8

THE NAME OF THE COLLECTION: CALACATTA MARBLE

TYPE OF TILE: WALL AND FLOOR TILES

PRODUCT CODE: OP934-010-1

EAN: 5902115748400

INDEX: TGGP1001256253

## TECHNICAL DATA

COLOUR: WHITE

TYPE OF SURFACE: SMOOTH

TILE'S SURFACE FINISH: GLOSSY

TILE'S SIZE: BIG (FROM 60X60)

FROST RESISTANCE: YES

STAIN RESISTANCE CLASS: 5

ABRASION RESISTANCE CLASS: 3

APPLICATION: INSIDE AND OUTSIDE

INSPIRATION: MARBLE

PACKAGING WEIGHT: 24,8 KG 8 MM THICKNESS OF TILE: NUMBER OF PIECES IN ONE PACKAGE: NUMBER OF M2 IN ONE PACKAGE: WEIGHT OF 1M2 TILES: 19,6 KG WARRANTY: 6 YEARS WALL&FLOOR USAGE: TONALITY: V1 RECTIFIED TILE: YES