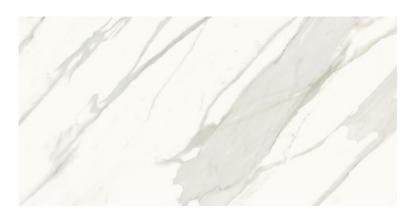

## **CALACATTA GOLD POLISHED RECT**

DIMENSION: 59,8 X 119,8

THE NAME OF THE COLLECTION: CALACATTA GOLD

TYPE OF TILE: WALL AND FLOOR TILES

PRODUCT CODE: OP1025-006-1

EAN: 5902115773136

INDEX: TGGP1001737841

## **TECHNICAL DATA**

| 28,028 KG  | PACKAGING WEIGHT:               | WHITE                 | COLOUR:                   |
|------------|---------------------------------|-----------------------|---------------------------|
| 8 MM       | THICKNESS OF TILE:              | SMOOTH                | TYPE OF SURFACE:          |
| 2          | NUMBER OF PIECES IN ONE         | GLOSSY                | TILE'S SURFACE FINISH:    |
|            | PACKAGE:                        | VERY BIG (FROM 80X80) | TILE'S SIZE:              |
| 1,43       | NUMBER OF M2 IN ONE<br>PACKAGE: | YES                   | FROST RESISTANCE:         |
| 19,6 KG    | WEIGHT OF 1M2 TILES:            | 4                     | STAIN RESISTANCE CLASS:   |
| 6 YEARS    | WARRANTY:                       | 3                     | BRASION RESISTANCE CLASS: |
| WALL&FLOOR | USAGE:                          | INSIDE AND OUTSIDE    | APPLICATION:              |
| V2         | TONALITY:                       | MARBLE                | INSPIRATION:              |
| YES        | RECTIFIED TILE:                 |                       |                           |