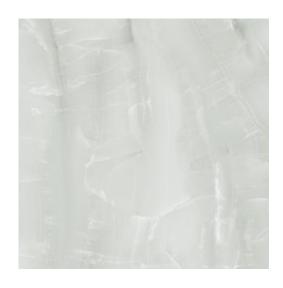

## **BRAVE ONYX WHITE POLISHED RECT**

DIMENSION: 59,8 X 59,8

THE NAME OF THE COLLECTION: BRAVE ONYX

TYPE OF TILE: WALL AND FLOOR TILES

PRODUCT CODE: NT086-006-1

EAN: 5902115788840

INDEX: TGGP1002627846

## TECHNICAL DATA

COLOUR: WHITE PACKAGING WEIGHT: 20,972 KG TYPE OF SURFACE: THICKNESS OF TILE: SMOOTH 8 MM NUMBER OF PIECES IN ONE TILE'S SURFACE FINISH: POLISHED PACKAGE: TILE'S SIZE: MEDIUM (UP TO 60X60) NUMBER OF M2 IN ONE FROST RESISTANCE: YES PACKAGE: STAIN RESISTANCE CLASS: WEIGHT OF 1M2 TILES: 18,8 KG ABRASION RESISTANCE CLASS: 3 WARRANTY: 6 YEARS APPLICATION: INSIDE AND OUTSIDE USAGE: WALL&FLOOR INSPIRATION: STONE TONALITY: V2 RECTIFIED TILE: YES