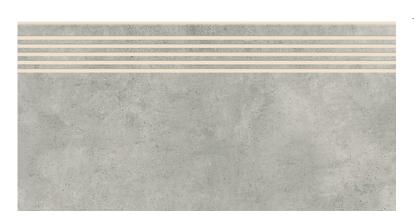

## BORIDO GREY STEPTREAD MATT RECT

SMOOTH

MEDIUM (UP TO 60X60)

INSIDE AND OUTSIDE

MATT

YES 5 4

R10B

CONCRETE GREY

## FEATURES OF TILES

| TYPE OF SURFACE:           |
|----------------------------|
| TILE'S SURFACE FINISH:     |
| TILE'S SIZE:               |
| FROST RESISTANCE:          |
| STAIN RESISTANCE CLASS:    |
| ABRASION RESISTANCE CLASS: |
| ANTI-SLIP CLASS:           |
| APPLICATION:               |
| INSPIRATION:               |
| COLOUR:                    |