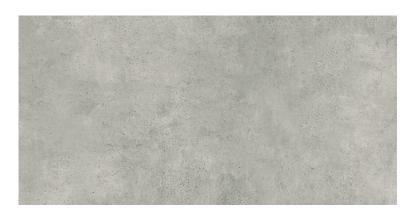

## **BORIDO GREY MATT RECT**

DIMENSION: 29,8 X 59,8

THE NAME OF THE COLLECTION: BORIDO

TYPE OF TILE: WALL AND FLOOR TILES

PRODUCT CODE: NT887-001-1

EAN: 5901771013594

INDEX: TGGR1012305938

## TECHNICAL DATA

| 23,71 KG   | PACKAGING WEIGHT:            | SMOOTH               | TYPE OF SURFACE:           |
|------------|------------------------------|----------------------|----------------------------|
| 8 MM       | THICKNESS OF TILE:           | MATT                 | TILE'S SURFACE FINISH:     |
| 7          | NUMBER OF PIECES IN ONE      | MEDIUM (UP TO 60X60) | TILE'S SIZE:               |
|            | PACKAGE:                     | YES                  | FROST RESISTANCE:          |
| 1,25       | NUMBER OF M2 IN ONE PACKAGE: | 5                    | STAIN RESISTANCE CLASS:    |
| 18,968 KG  | WEIGHT OF 1M2 TILES:         | 4                    | ABRASION RESISTANCE CLASS: |
| 6 YEARS    | WARRANTY:                    | R10B                 | ANTI-SLIP CLASS:           |
| WALL&FLOOR | USAGE:                       | INSIDE AND OUTSIDE   | APPLICATION:               |
| V2         | TONALITY:                    | CONCRETE             | INSPIRATION:               |
| YES        | RECTIFIED TILE:              | GREY                 | COLOUR:                    |