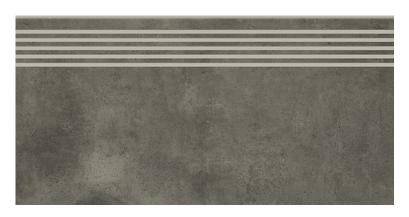

## **BORIDO GRAPHITE STEPTREAD MATT RECT**

DIMENSION: 29,8 X 59,8

THE NAME OF THE COLLECTION: BORIDO

TYPE OF TILE: STAIRS TILES

PRODUCT CODE: ND887-054

EAN: 5901771017240

INDEX: TDZZ1256585947

## **FEATURES OF TILES**

TYPE OF SURFACE: SMOOTH

## **TECHNICAL DATA**

PACKAGING WEIGHT: 28,06 KG

| 8 MM      | THICKNESS OF TILE:              | MATT                 | TILE'S SURFACE FINISH:     |
|-----------|---------------------------------|----------------------|----------------------------|
| 8         | NUMBER OF PIECES IN ONE         | MEDIUM (UP TO 60X60) | TILE'S SIZE:               |
|           | PACKAGE:                        | YES                  | FROST RESISTANCE:          |
| 8         | NUMBER OF M2 IN ONE<br>PACKAGE: | 5                    | STAIN RESISTANCE CLASS:    |
| 3,5075 KG | WEIGHT OF 1M2 TILES:            | 4                    | ABRASION RESISTANCE CLASS: |
| 6 YEARS   | WARRANTY:                       | R10B                 | ANTI-SLIP CLASS:           |
| FLOOR     | USAGE:                          | INSIDE AND OUTSIDE   | APPLICATION:               |
| V2        | TONALITY:                       | CONCRETE             | INSPIRATION:               |
| YES       | RECTIFIED TILE:                 | GRAPHITE             | COLOUR:                    |