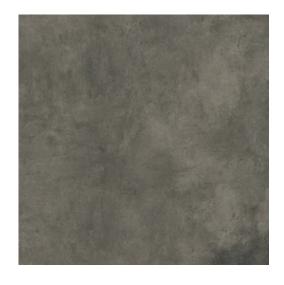

## **BORIDO GRAPHITE MATT RECT**

DIMENSION: 59,8 X 59,8

THE NAME OF THE COLLECTION: BORIDO

TYPE OF TILE: WALL AND FLOOR TILES

PRODUCT CODE: NT887-013-1

EAN: 5901771013839

INDEX: TGGR1012424937

## **TECHNICAL DATA**

| 19,54 KG           | PACKAGING WEIGHT:                                                      | SMOOTH               | TYPE OF SURFACE:           |
|--------------------|------------------------------------------------------------------------|----------------------|----------------------------|
| 8 MM               | THICKNESS OF TILE:                                                     | MATT                 | TILE'S SURFACE FINISH:     |
| 3 1,07             | NUMBER OF PIECES IN ONE<br>PACKAGE:<br>NUMBER OF M2 IN ONE<br>PACKAGE: | MEDIUM (UP TO 60X60) | TILE'S SIZE:               |
|                    |                                                                        | YES                  | FROST RESISTANCE:          |
|                    |                                                                        | 5                    | STAIN RESISTANCE CLASS:    |
| 18,261682242991 KG | WEIGHT OF 1M2 TILES:                                                   | 4                    | ABRASION RESISTANCE CLASS: |
| 6 YEARS            | WARRANTY:                                                              | R10B                 | ANTI-SLIP CLASS:           |
| WALL&FLOOR         | USAGE:                                                                 | INSIDE AND OUTSIDE   | APPLICATION:               |
| V2                 | TONALITY:                                                              | CONCRETE             | INSPIRATION:               |
| YES                | RECTIFIED TILE:                                                        | GRAPHITE             | COLOUR:                    |
|                    |                                                                        |                      |                            |