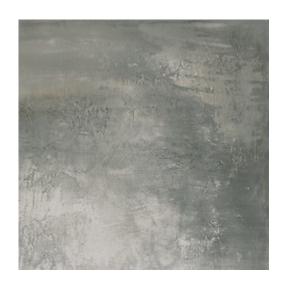

## **BETON 2.0 GREY LIGHT MATT RECT**

DIMENSION: 59,3 X 59,3

BETON 2.0 THE NAME OF THE COLLECTION:

> TYPE OF TILE: TERRACE TILES

PRODUCT CODE: NT024-002-1

INDEX: TGGR1006503648

5902115708350