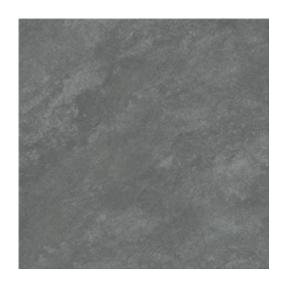

## **ATAKAMA 2.0 GREY MATT RECT**

DIMENSION: 59,3 X 59,3

THE NAME OF THE COLLECTION: ATAKAMA 2.0

TYPE OF TILE: TERRACE TILES

PRODUCT CODE: NT029-001-1

EAN: 5902115713415

INDEX: TGGR1006563648

## **TECHNICAL DATA**

| TYPE OF SURFACE:           | STRUCTURE            | PACKAGING WEIGHT:                | 30,59 KG |
|----------------------------|----------------------|----------------------------------|----------|
| TILE'S SURFACE FINISH:     | MATT                 | THICKNESS OF TILE:               | 20 MM    |
| TILE'S SIZE:               | MEDIUM (UP TO 60X60) | NUMBER OF PIECES IN ONE PACKAGE: | 2        |
| FROST RESISTANCE:          | YES                  |                                  |          |
| STAIN RESISTANCE CLASS:    | 5                    | NUMBER OF M2 IN ONE PACKAGE:     | 0,7      |
| ABRASION RESISTANCE CLASS: | 3                    | WEIGHT OF 1M2 TILES:             | 43,4 KG  |
| ANTI-SLIP CLASS:           | R11A                 | WARRANTY:                        | 6 YEARS  |
| APPLICATION:               | OUTSIDE              | USAGE:                           | FLOOR    |
| INSPIRATION:               | STONE                | TONALITY:                        | V2       |
| COLOUR:                    | GREY                 | RECTIFIED TILE:                  | YES      |
|                            |                      |                                  |          |