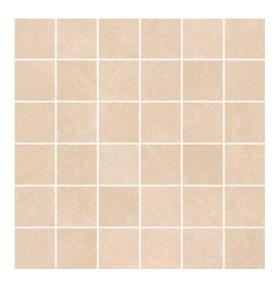

## ARES WARM BEIGE MOSAICS MATT RECT

DIMENSION: 29,8 X 29,8

THE NAME OF THE COLLECTION: ARES

TYPE OF TILE: DECORATIONS

PRODUCT CODE: OD708-087

EAN: 5901771034698

INDEX: TDZZ1259966267

## **TECHNICAL DATA**

| TYPE OF SURFACE:           | SMOOTH              | PACKAGING WEIGHT:            | 25,7 KG    |
|----------------------------|---------------------|------------------------------|------------|
| TILE'S SURFACE FINISH:     | MATT                | THICKNESS OF TILE:           | 8 MM       |
| TILE'S SIZE:               | SMALL (UP TO 45X45) | NUMBER OF PIECES IN ONE      | 15         |
| FROST RESISTANCE:          | YES                 | PACKAGE:                     |            |
| STAIN RESISTANCE CLASS:    | 5                   | NUMBER OF M2 IN ONE PACKAGE: | 1,33       |
| ABRASION RESISTANCE CLASS: | 4                   | WEIGHT OF 1M2 TILES:         | 17,6 KG    |
| ANTI-SLIP CLASS:           | R10B                | WARRANTY:                    | 6 YEARS    |
| APPLICATION:               | INSIDE AND OUTSIDE  | USAGE:                       | WALL&FLOOR |
| INSPIRATION:               | CONCRETE            | TONALITY:                    | V2         |
| COLOUR:                    | BEIGE               | RECTIFIED TILE:              | YES        |