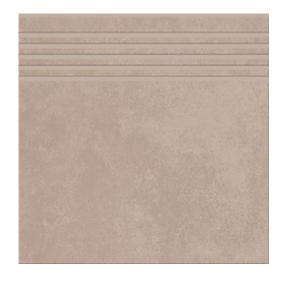

## **ARES MOCCA STEPTREAD MATT**

DIMENSION: 29,8 X 29,8

THE NAME OF THE COLLECTION: ARES

TYPE OF TILE: STAIRS TILES

PRODUCT CODE: OD708-128

EAN: 5901771036203

INDEX: TDZZ1260206267

## **TECHNICAL DATA**

| TYPE OF SURFACE:           | SMOOTH              | PACKAGING WEIGHT:            | 23,6 KG    |
|----------------------------|---------------------|------------------------------|------------|
| TILE'S SURFACE FINISH:     | MATT                | THICKNESS OF TILE:           | 8 MM       |
| TILE'S SIZE:               | SMALL (UP TO 45X45) | NUMBER OF PIECES IN ONE      | 15         |
| FROST RESISTANCE:          | YES                 | PACKAGE:                     |            |
| STAIN RESISTANCE CLASS:    | 5                   | NUMBER OF M2 IN ONE PACKAGE: | 1,33       |
| ABRASION RESISTANCE CLASS: | 4                   | WEIGHT OF 1M2 TILES:         | 18,1 KG    |
| ANTI-SLIP CLASS:           | R10B                | WARRANTY:                    | 6 YEARS    |
| APPLICATION:               | INSIDE AND OUTSIDE  | USAGE:                       | WALL&FLOOR |
| INSPIRATION:               | CONCRETE            | TONALITY:                    | V2         |
| COLOUR:                    | BROWN               | RECTIFIED TILE:              | NO         |
|                            |                     |                              |            |