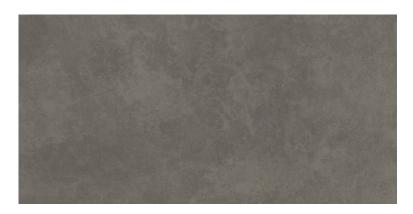

## **ARES GREY MATT RECT**

DIMENSION: 59,8 X 119,8

THE NAME OF THE COLLECTION: ARES

TYPE OF TILE: WALL AND FLOOR TILES

PRODUCT CODE: OP708-141-1

EAN: 5901771099963

INDEX: TGGR1019908186

## TECHNICAL DATA

| TYPE OF SURFACE:           | SMOOTH                | PACKAGING WEIGHT:               | 27 KG      |
|----------------------------|-----------------------|---------------------------------|------------|
| TILE'S SURFACE FINISH:     | MATT                  | THICKNESS OF TILE:              | 8 MM       |
| TILE'S SIZE:               | VERY BIG (FROM 80X80) | NUMBER OF PIECES IN ONE         | 2          |
| FROST RESISTANCE:          | YES                   | PACKAGE:                        |            |
| STAIN RESISTANCE CLASS:    | 5                     | NUMBER OF M2 IN ONE<br>PACKAGE: | 1,43       |
| ABRASION RESISTANCE CLASS: | 4                     | WEIGHT OF 1M2 TILES:            | 18,8 KG    |
| ANTI-SLIP CLASS:           | R10B                  | WARRANTY:                       | 6 YEARS    |
| APPLICATION:               | INSIDE AND OUTSIDE    | USAGE:                          | WALL&FLOOR |
| INSPIRATION:               | CONCRETE              | TONALITY:                       | V2         |
| COLOUR:                    | GREY                  | RECTIFIED TILE:                 | YES        |