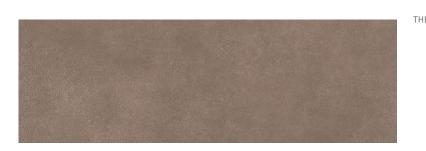

## **AREGO TOUCH TAUPE SATIN**

| 29 X 89        | DIMENSION:                 |
|----------------|----------------------------|
| AREGO TOUCH    | IE NAME OF THE COLLECTION: |
| WALL TILES     | TYPE OF TILE:              |
| OP1018-009-1   | PRODUCT CODE:              |
| 5902115771378  | EAN:                       |
| TWZR1022267854 | INDEX:                     |
|                |                            |

## TECHNICAL DATA

KG

| COLOUR:                 | BROWN                 | PACKAGING WEIGHT:               | 23,865 KG |
|-------------------------|-----------------------|---------------------------------|-----------|
| TYPE OF SURFACE:        | SMOOTH                | NUMBER OF PIECES IN ONE         | 5         |
| TILE'S SURFACE FINISH:  | SATIN                 | PACKAGE:                        |           |
| TILE'S SIZE:            | VERY BIG (FROM 80X80) | NUMBER OF M2 IN ONE<br>PACKAGE: | 1,29      |
| STAIN RESISTANCE CLASS: | 5                     | WEIGHT OF 1M2 TILES:            | 18,5 KG   |
| INSPIRATION:            | CONCRETE              | WARRANTY:                       | 6 YEARS   |
| APPLICATION:            | INSIDE                | USAGE:                          | WALL      |
|                         |                       | TONALITY:                       | V1        |
|                         |                       | RECTIFIED TILE:                 | YES       |
|                         |                       |                                 |           |