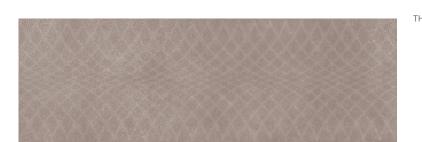

## AREGO TOUCH GREY STRUCTURE SATIN

| 29 X 89        | DIMENSION:                 |
|----------------|----------------------------|
| AREGO TOUCH    | HE NAME OF THE COLLECTION: |
| WALL TILES     | TYPE OF TILE:              |
| OP1018-006-1   | PRODUCT CODE:              |
| 5902115771316  | EAN:                       |
| TWZR1022237854 | INDEX:                     |
|                |                            |

## TECHNICAL DATA

| COLOUR:                 | GREY                  | PACKAGING WEIGHT:               | 23,865 KG |
|-------------------------|-----------------------|---------------------------------|-----------|
| TYPE OF SURFACE:        | STRUCTURE             | NUMBER OF PIECES IN ONE         | 5         |
| TILE'S SURFACE FINISH:  | SATIN                 | PACKAGE:                        |           |
| TILE'S SIZE:            | VERY BIG (FROM 80X80) | NUMBER OF M2 IN ONE<br>PACKAGE: | 1,29      |
| STAIN RESISTANCE CLASS: | 5                     | WEIGHT OF 1M2 TILES:            | 18,5 KG   |
| INSPIRATION:            | CONCRETE              | WARRANTY:                       | 6 YEARS   |
| APPLICATION:            | INSIDE                | USAGE:                          | WALL      |
|                         |                       | TONALITY:                       | V1        |
|                         |                       | RECTIFIED TILE:                 | YES       |