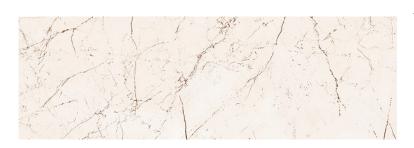

## **ALCAMO WHITE SATIN**

DIMENSION: 24 X 74

THE NAME OF THE COLLECTION: ALCAMO

TYPE OF TILE: WALL TILES

PRODUCT CODE: NT573-002-1

EAN: 5901771015192

INDEX: TWZR1023567825

## **TECHNICAL DATA**

COLOUR: WHITE PACKAGING WEIGHT: 20,25 KG TYPE OF SURFACE: SMOOTH THICKNESS OF TILE: 10 MM NUMBER OF PIECES IN ONE PACKAGE: TILE'S SURFACE FINISH: SATIN TILE'S SIZE: MEDIUM (UP TO 60X60) NUMBER OF M2 IN ONE PACKAGE: 1,08 FROST RESISTANCE: NO STAIN RESISTANCE CLASS: WEIGHT OF 1M2 TILES: 16,6 KG INSPIRATION: STONE WARRANTY: 6 YEARS APPLICATION: INSIDE USAGE: WALL TONALITY: V1 RECTIFIED TILE: